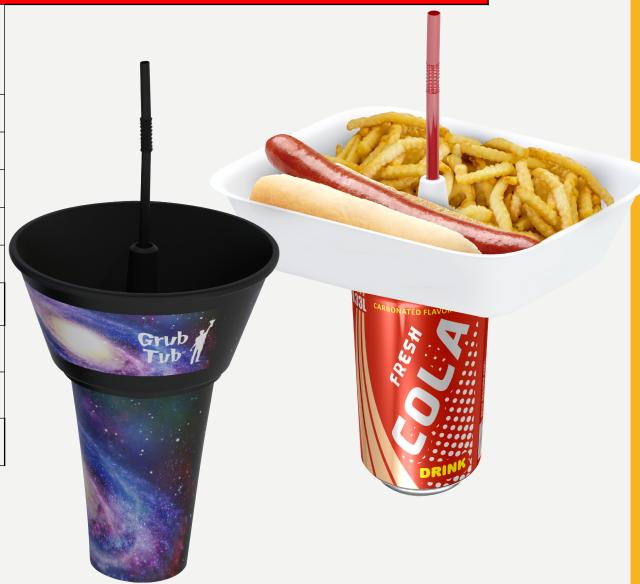

# Grub Tub Works with All Types of Vessels (even your existing cups)

Fits with most paper and plastic/souvenir cups

## Works With Your EXISTING PLASTIC AND PAPER CUPS

Therefore There Is No Part Of Your Program That is Altered Besides the Implementation of the Grub Tub

### **WORKS WITH BOTTLES & CANS**

The Grub Tub Has A Silicone Adapter That Simply Slides Into the Center Of The Unit To Allow It To Work With Any Water or Soda Bottles

Up Sell Additional Beverages & Meals