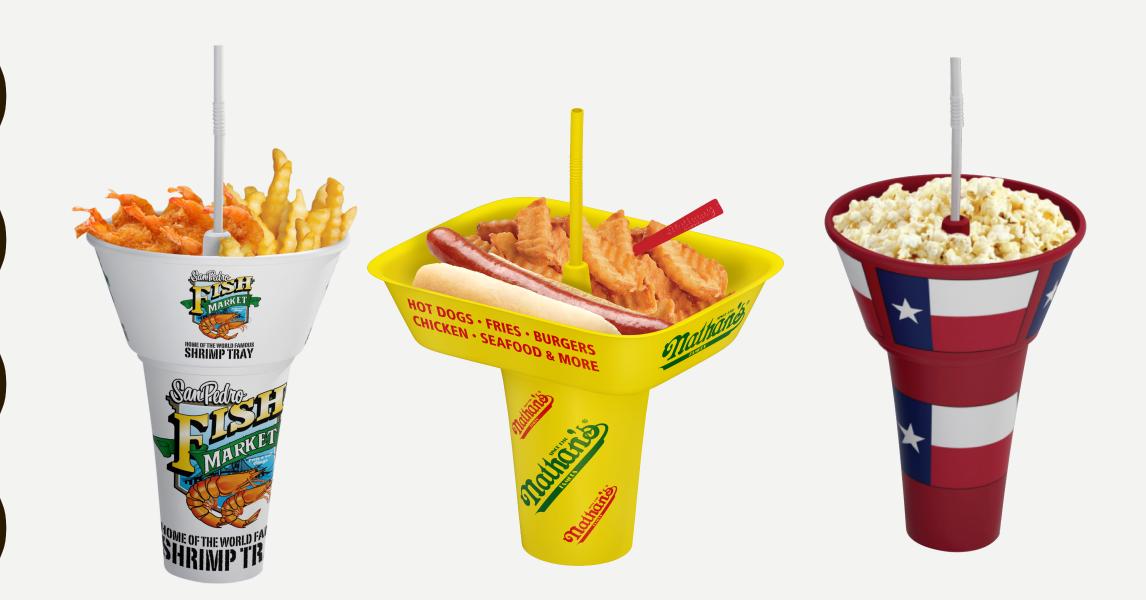

# Art Design Is FULLY CUSTOMIZABLE

To Showcase Your Logo & Branding In A Full Wrap and In Full Color

## Works With Your EXISTING PLASTIC AND PAPER CUPS

Therefore There Is No Part Of Your Program That is Altered Besides the Implementation of the Grub Tub