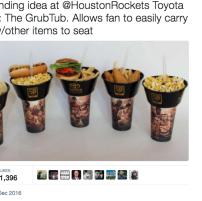

"Grub Tub has increased the overall concession sales in the stadium this season and [was] the est new selling item of 2016."

- Anthony Parnagian, VP of Operations Legends Hospitality; Yankee Stadium

"Outstanding idea @Houston Rockets Toyota Center: The Grub Tub. Allows fans to easily carry soda w/ other items to [their] seat."

-Darren Rovell, ESPN Sports Business Reporter

ESPN's Darren Rovell on the Grub Tub: "Outstanding Idea"