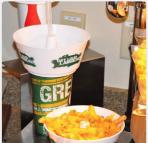

# Grub Tub Works with All Types of Vessels (even your existing cups)

Fits with most paper and plastic/souvenir cups

# Why use the Grub Tub?

- Upsell your food and drinks; create impulse buys and guests can carry more (food & beverage in each hand)
- Customers can enjoy a unique & fun item that gets attention and drives sales; great for kids and social media programs
- Full color branding can increase brand awareness and functions as a walking billboard
- Creates convenience for your guests and allows them to purchase your product on the go
- Great for all types of foods and works with cups, bottles and cans (even you existing vessels)