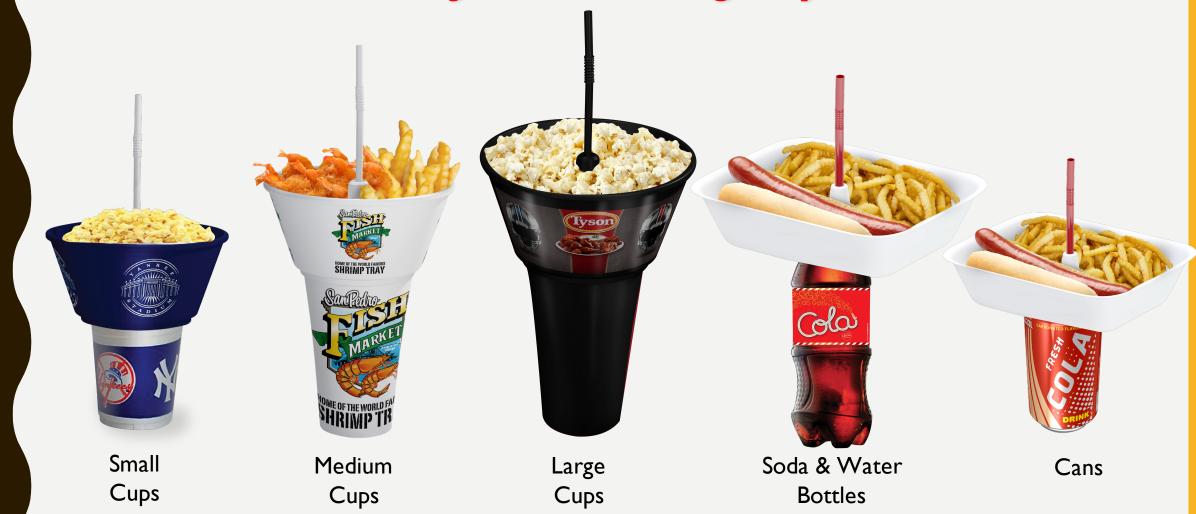

# Grub Tub Works with All Types of Vessels (even your existing cups)

Fits with most paper and plastic/souvenir cups

## Works With Your EXISTING PLASTIC AND PAPER CUPS

Therefore There Is No Part Of Your Program That is Altered Besides the Implementation of the Grub Tub

### **WORKS WITH BOTTLES & CANS**

The Grub Tub Has A Silicone Adapter That Simply Slides Into the Center Of The Unit To Allow It To Work With Any Water or Soda Bottles

Up Sell Additional Beverages & Meals