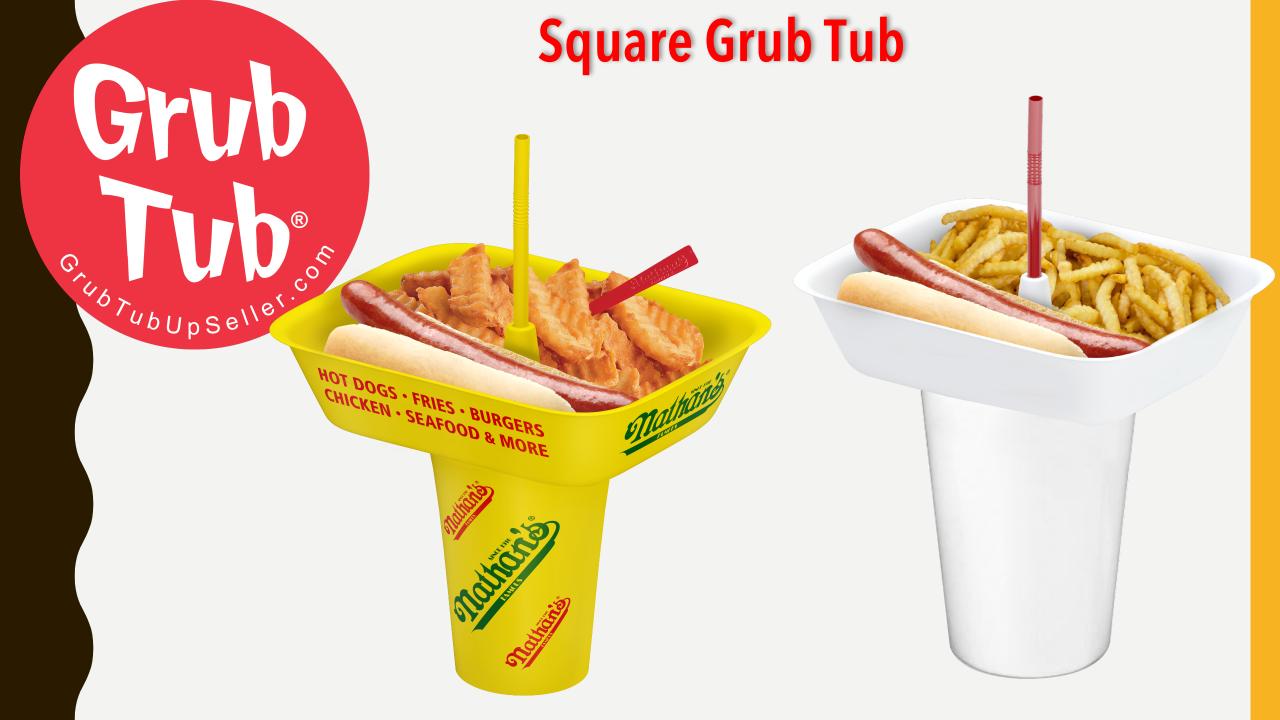

# Art Design Is FULLY CUSTOMIZABLE

To Showcase Your Logo & Branding In A Full Wrap and In Full Color

## Works With Your EXISTING PLASTIC AND PAPER CUPS

Therefore There Is No Part Of Your Program That is Altered Besides the Implementation of the Grub Tub