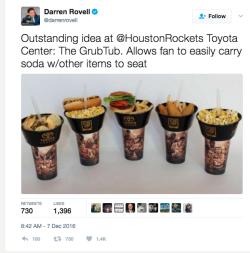

"Grub Tub has increased the overall concession sales in the stadium this season and [was] the est new selling item of 2016."

- Anthony Parnagian, VP of Operations Legends Hospitality; Yankee Stadium

"Outstanding idea @Houston Rockets Toyota Center: The Grub Tub. Allows fans to easily carry soda w/ other items to [their] seat."

-Darren Rovell, ESPN Sports Business Reporter

ESPN's Darren Rovell on the Grub Tub: "Outstanding Idea"