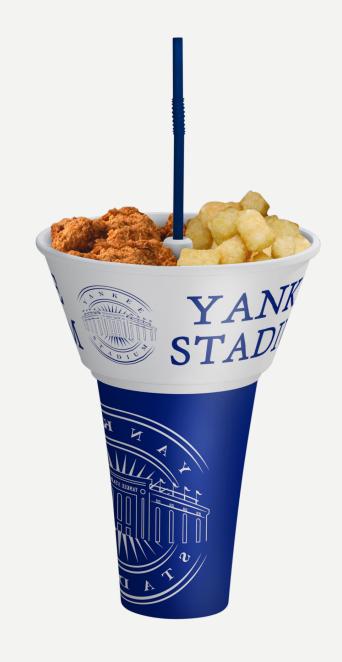

"Grub Tub has increased the overall concession sales in the stadium this season and [was] the est new selling item of 2016."

- Anthony Parnagian, VP of Operations Legends Hospitality; Yankee Stadium

"Outstanding idea @Houston Rockets Toyota Center: The Grub Tub. Allows fans to easily carry soda w/ other items to [their] seat."