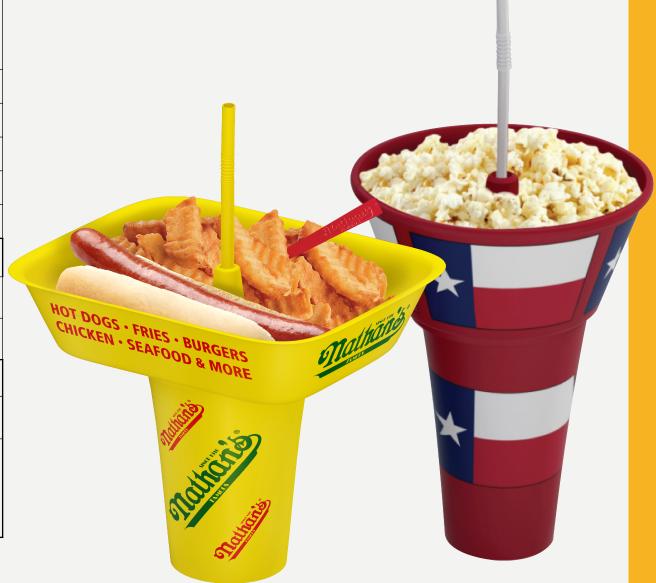

# Why use the Grub Tub?

- Upsell your food and drinks; create impulse buys and guests can carry more (food & beverage in each hand)
- Customers can enjoy a unique & fun item that gets attention and drives sales; great for kids and social media programs
- Full color branding can increase brand awareness and functions as a walking billboard
- Creates convenience for your guests and allows them to purchase your product on the go
- Great for all types of foods and works with cups, bottles and cans (even you existing vessels)

# Art Design Is FULLY CUSTOMIZABLE

To Showcase Your Logo & Branding In A Full Wrap and In Full Color

### **WORKS WITH BOTTLES & CANS**

The Grub Tub Has A Silicone Adapter That Simply Slides Into the Center Of The Unit To Allow It To Work With Any Water or Soda Bottles

Up Sell Additional Beverages & Meals