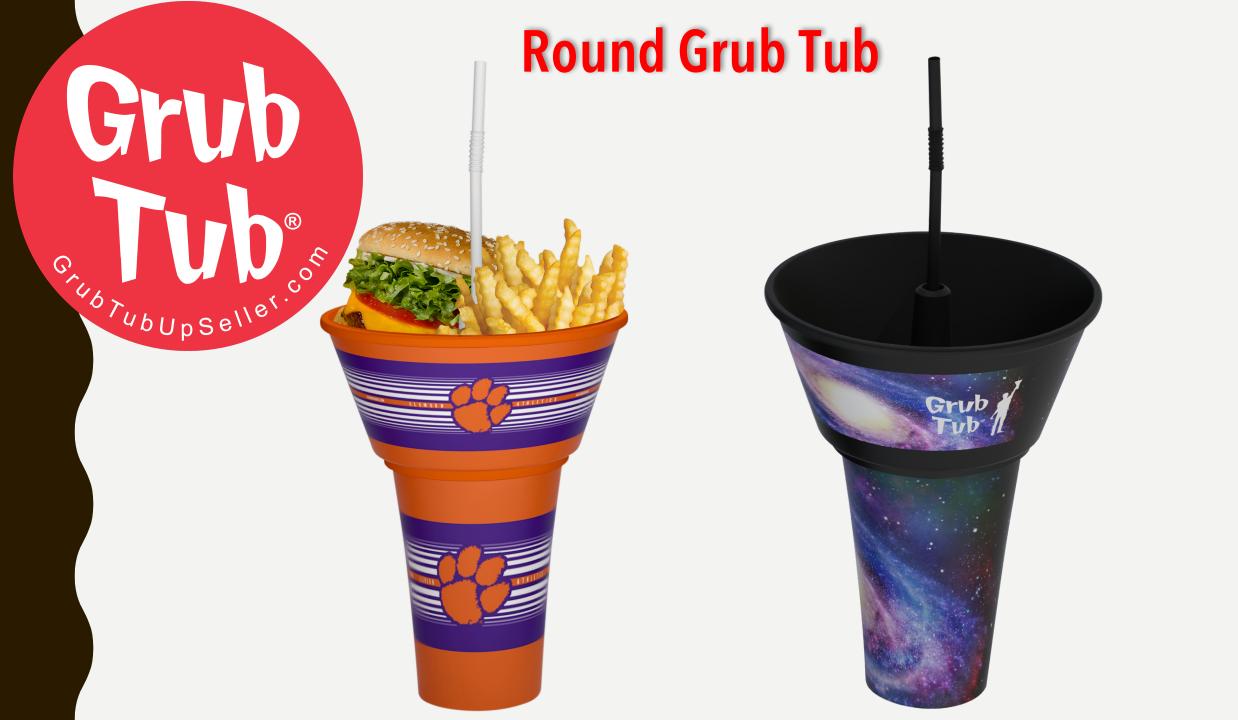

# Art Design Is FULLY CUSTOMIZABLE

To Showcase Your Logo & Branding In A Full Wrap and In Full Color

## Works With Your EXISTING PLASTIC AND PAPER CUPS

Therefore There Is No Part Of Your Program That is Altered Besides the Implementation of the Grub Tub